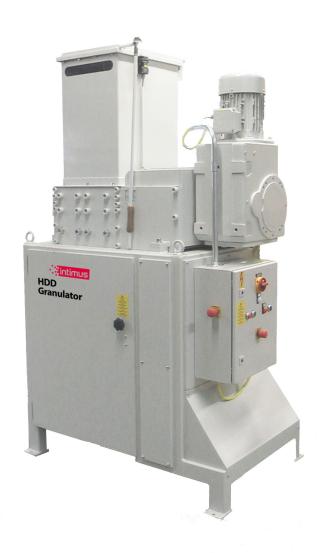

## INTIMUS HDD GRANULATOR

### **MEDIASHREDDER**

 Unique Hybrid Technology combining the benefits of shredding and disintegration

# SHREDDER FOR HIGH SECURITY APPLICATIONS

In the intimus® hard drive shredders, the disks are broken into tiny parts. The powerful machines are fast and reliable. The product range includes machines for various applications and offers solutions up to and including security level H-5 according to DIN 66399. The shredding of the hard drive is a safe and economical destruction process, with the possibility of a simple and visual inspection of the successful destruction.

### **FEATURES**

- Security level determined by screen mesh diameter
- 6 different screen diameters available
- Shreds HDD up to 5.25"
- Maximum operator's safety
- Large feed hopper
- Solid sheet steel housing with removable waste bin
- Shredded material collected in standard waste bin