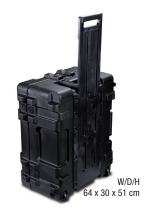

## **Optional Equipment for all Degausser**

Transportcase, Shock-resistant plastic, on rollers, lockable Including pre-molded parts for a safe transporation of goods

| Transportcases | Art. No. |
|----------------|----------|
| intimus 1000   | 93251    |
| intimus 8000   | 91892    |
| intimus 9000   | 91893    |
| intimus 20000  | 93202    |
|                |          |