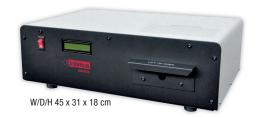

## intimus 8000 Degausser

When degaussing, the storage media are flooded with a very strong magnetic field that far exceeds their own magnetic force, the coercivity of the hard disk. The short and strong pulse erases the data on the hard disk irrevocably. Degaussing is characterized above all by the simple operation and minimal space requirements, which also allows for its use in an office environment.

- NATO listed and NSM certified
- Space-saving table-top solution
- Clean and quiet solution to sanitize magnetic media
- Single Pass Pulse Technology
- Drawer Feeding Solution
- Information Display
- Internal Verification of Magnetic Field
- Shielded, no magnetic influence on surroundings
- Optional Shipping Case

| Operation mode: capacitive discharge | Media size /<br>erasing area size | Duty cycle | Magnetic field |       |    | Weight<br>et with case |  |
|--------------------------------------|-----------------------------------|------------|----------------|-------|----|------------------------|--|
| Model                                | mm                                | s          | 0e             | Tesla | kg | kg                     |  |
| 8000                                 | 149 x 109 x 38                    | 60         | 8,440          | 0.844 | 19 | 31                     |  |
| 9000                                 | 149 x 109 x 38                    | 12         | 9,300          | 0.93  | 25 | 55                     |  |
| 20000                                | 149 x 109 x 38                    | 45         | 20,000         | 2.0   | 66 | 104                    |  |